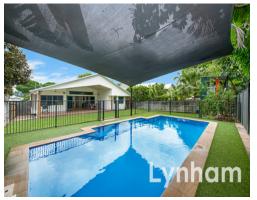

Beautifully presented, and built to a high specification befitting it's over 400 m2 under roof, this six year old home, has been designed for a large family.

The kitchen, large and well equipped with high grade appliances sits at the rear of the home. As an integral part of any active family, the kitchen opens to the main dining area and lounge and sits under sweeping cathedral  $\boldsymbol{c}$ 