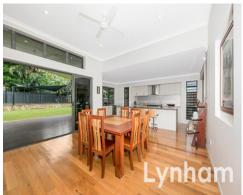

Beautifully presented, and built to a high specification befitting it's over 400 m2 under roof, this six year old home, has been designed for a large family.

The kitchen, large and well equipped with high grade appliances sits at the rear of the home. As an integral part of any active family, the kitchen opens to the main dining area and lounge and sits under sweeping cathedral  $\boldsymbol{c}$ 