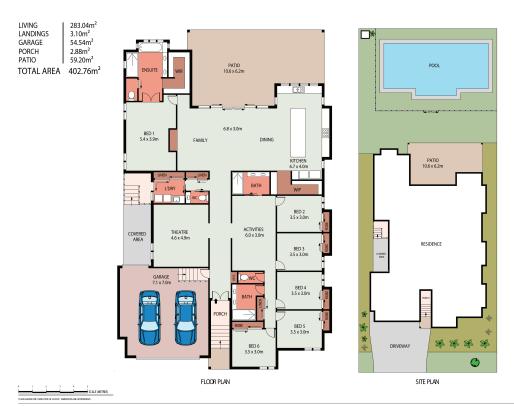

Beautifully presented, and built to a high specification befitting it's over 400 m2 under roof, this six year old home, has been designed for a large family.

The kitchen, large and well equipped with high grade appliances sits at the rear of the home. As an integral part of any active family, the kitchen opens to the main dining area and lounge and sits under sweeping cathedral  $\boldsymbol{c}$ 