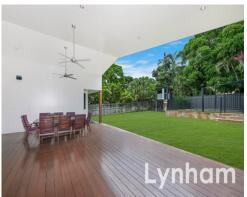

Beautifully presented, and built to a high specification befitting it's over 400 m2 under roof, this six year old home, has been designed for a large family.

The kitchen, large and well equipped with high grade appliances sits at the rear of the home. As an integral part of any active family, the kitchen opens to the main dining area and lounge and sits under sweeping cathedral  $\boldsymbol{c}$ 