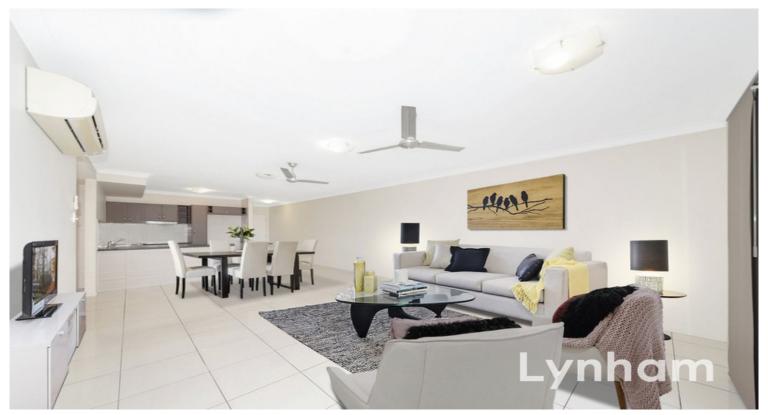

## THE PROPERTY

- Very generous open plan lounge and adjoining dining area
- Modern kitchen with ample storage and dishwasher
- Master bedroom with balcony, built-in wardrobes and ensuite
- Second bedroom with build-in wardrobe
- Single car accomodation plus vistor parking
- Large private balcony with separate storage room
- Access to in-ground swimming pool and barbeque areas
- Fully air conditioned