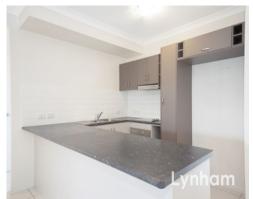

## THE PROPERTY

- Very generous open plan lounge and adjoining dining area
- Modern kitchen with ample storage and dishwasher
- Master bedroom with balcony, built-in wardrobes and ensuite
- Second bedroom with build-in wardrobe
- Single car accomodation plus vistor parking
- Large private balcony with separate storage room
- Access to in-ground swimming pool and barbeque areas
- Fully air conditioned