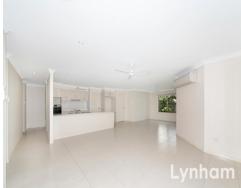

Entering the home you're met with a light filled open plan living area, which includes lounge, dining and family room.

The new kitchen, with stone benchtops, features modern appliances and is perfectly placed.