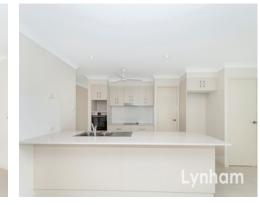

Entering the home you're met with a light filled open plan living area, which includes lounge, dining and family room.

The new kitchen, with stone benchtops, features modern appliances and is perfectly placed.