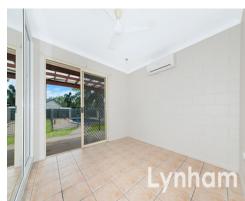

## THE PROPERTY

- 4 tiled bedrooms with air-conditiong
- Tiled open-plan dining and living areas
- Modern kitchen with ample storage
- Separate living & dining space
- Renovated main bathroom with shower/bath combination & separate toilet
- Internal laundry
- Covered outdoor patio overlooking in-ground pool
- Fully fenced 665sqm allotment
- Single carport
- Freshly Painted
- Close proximity to Reading Cinemas and Can