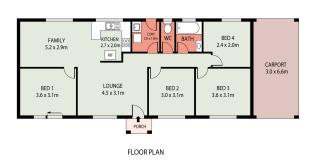

## THE PROPERTY

- 4 tiled bedrooms with air-conditiong
- Tiled open-plan dining and living areas
- Modern kitchen with ample storage
- Separate living & dining space
- Renovated main bathroom with shower/bath combination & separate toilet
- Internal laundry
- Covered outdoor patio overlooking in-ground pool
- Fully fenced 665sqm allotment
- Single carport
- Freshly Painted
- Close proximity to Reading Cinemas and Can

**Nathan Lynham** 

**OFFICE** 

37Thuringowa Drive, Kirwan

07 4723 3222

LIVING 94.24m<sup>2</sup>
PORCH 1.70m<sup>2</sup>
CARPORT 19.80m<sup>2</sup>
TOTAL AREA 115.74m<sup>2</sup>

SITE PLAN

0 1 2 3 4 5
SCALE (METRES)
PLANS SHOWN ONLY INDICATING OF LAYOUT, DIMENSIONS ARE APPROXIMATE.