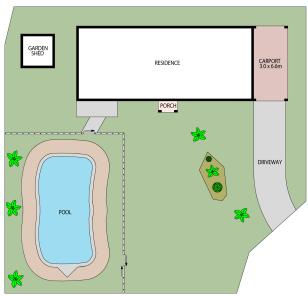

## THE PROPERTY

- 4 tiled bedrooms with air-conditiong
- Tiled open-plan dining and living areas
- Modern kitchen with ample storage
- Separate living & dining space
- Renovated main bathroom with shower/bath combination & separate toilet
- Internal laundry
- Covered outdoor patio overlooking in-ground pool
- Fully fenced 665sqm allotment
- Single carport
- Freshly Painted
- Close proximity to Reading Cinemas and Can

**Nathan Lynham** 

**OFFICE** 

37Thuringowa Drive, Kirwan

07 4723 3222

LIVING 94.24m<sup>2</sup>
PORCH 1.70m<sup>2</sup>
CARPORT 19.80m<sup>2</sup>
TOTAL AREA 115.74m<sup>2</sup>

SITE PLAN

0 1 2 3 4 5
SCALE (METRES)
PLANS SHOWN ONLY INDICATING OF LAYOUT, DIMENSIONS ARE APPROXIMATE.