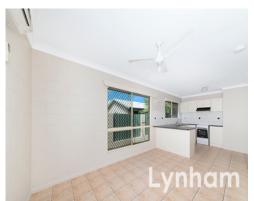

## THE PROPERTY

- 4 tiled bedrooms with air-conditiong
- Tiled open-plan dining and living areas
- Modern kitchen with ample storage
- Separate living & dining space
- Renovated main bathroom with shower/bath combination & separate toilet
- Internal laundry
- Covered outdoor patio overlooking in-ground pool
- Fully fenced 665sqm allotment
- Single carport
- Freshly Painted
- Close proximity to Reading Cinemas and Can