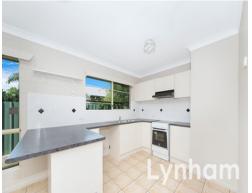

## THE PROPERTY

- 4 tiled bedrooms with air-conditiong
- Tiled open-plan dining and living areas
- Modern kitchen with ample storage
- Separate living & dining space
- Renovated main bathroom with shower/bath combination & separate toilet
- Internal laundry
- Covered outdoor patio overlooking in-ground pool
- Fully fenced 665sqm allotment
- Single carport
- Freshly Painted
- Close proximity to Reading Cinemas and Can