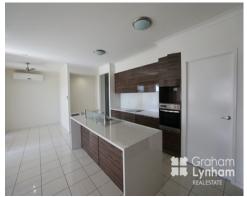

## THE PROPERTY

- Four carpeted bedrooms, all built-in and carpeted
- Master room with ensuite & walk-in wardrobe
- Open plan kitchen with stainless steel appliance
- Open plan living includes dining area and livingroom
- Separate carpeted family room
- Family friendly main bathroom with adjoining separate toilet
- Large rear patio
- Internal laundry
- Double remote garage
- Currently leased at \$380 Per Week until Dec 2020