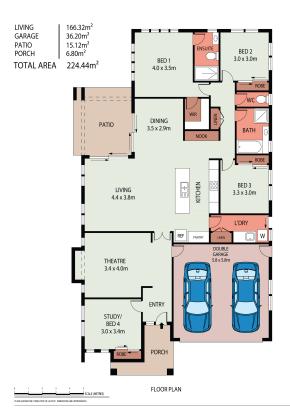

## THE PROPERTY

- Four carpeted bedrooms, all built-in and carpeted
- Master room with ensuite & walk-in wardrobe
- Open plan kitchen with stainless steel appliance
- Open plan living includes dining area and livingroom
- Separate carpeted family room
- Family friendly main bathroom with adjoining separate toilet
- Large rear patio
- Internal laundry
- Double remote garage
- Currently leased at \$380 Per Week until Dec 2020