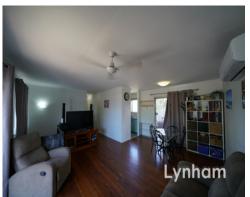

## THE PROPERTY

- Double Story home on 809sqm
- 3 large bedrooms
- Two bedrooms have mirrored built-in wardrobes
- Timber floors
- Bath/shower combination to bathroom with separate toilet
- Galley style kitchen
- Air-conditioned
- Downstairs ? Entrance foyer allow for a multi-purpose area
- Internal Stairs
- Porch to front of home
- Laundry & second bathroom situated in Gara