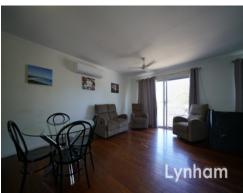

## THE PROPERTY

- Double Story home on 809sqm
- 3 large bedrooms
- Two bedrooms have mirrored built-in wardrobes
- Timber floors
- Bath/shower combination to bathroom with separate toilet
- Galley style kitchen
- Air-conditioned
- Downstairs ? Entrance foyer allow for a multi-purpose area
- Internal Stairs
- Porch to front of home
- Laundry & second bathroom situated in Gara