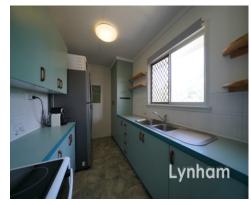

## THE PROPERTY

- Double Story home on 809sqm
- 3 large bedrooms
- Two bedrooms have mirrored built-in wardrobes
- Timber floors
- Bath/shower combination to bathroom with separate toilet
- Galley style kitchen
- Air-conditioned
- Downstairs ? Entrance foyer allow for a multi-purpose area
- Internal Stairs
- Porch to front of home
- Laundry & second bathroom situated in Gara