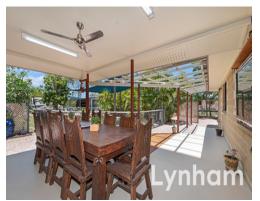

Generously sized with five bedrooms, study, two living areas and dining inside, rear patio overlooking the pool and a large powered shed to the rear of the home - the owners have meticulously planned the home to take advantage of 4265 m2 fully fenced allotment.