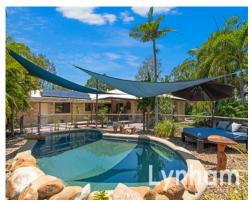

Generously sized with five bedrooms, study, two living areas and dining inside, rear patio overlooking the pool and a large powered shed to the rear of the home - the owners have meticulously planned the home to take advantage of 4265 m2 fully fenced allotment.