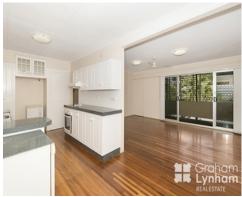

## THE PROPERTY

Upstairs

- 3 Bedrooms
- Open plan living/dining area upstairs
- Modern Kitchen
- Polished timber floors
- Fully air conditioned
- Large deck for entertaining
- Storage room which could be used a teenage