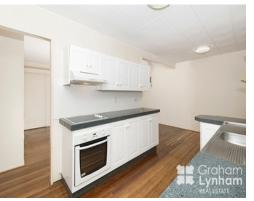

## THE PROPERTY

Upstairs

- 3 Bedrooms
- Open plan living/dining area upstairs
- Modern Kitchen
- Polished timber floors
- Fully air conditioned
- Large deck for entertaining
- Storage room which could be used a teenage