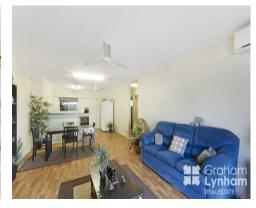

## **Close to The Strand and City**

Set to impress, this beautifully presented apartment with recent updates is tucked away to the rear of the block. Greeting you with a generous living area, adjoining kitchen featuring electric cooking and plenty of natural light.

- THE PROPERTY:
- 2 bedrooms
- 1 bathroom
- Undercover car park
- Air-conditioned and ceiling fans throughout
- Electric stove top
- Modern interior
- Fully fenced

THE LOCATION

- Quiet, well regarded location
- Family friendly
- Short drive to Castletown