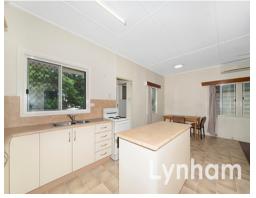

## THE PROPERTY

- Central kitchen with plenty of bench and storage space
- Large combined dining & lounge room
- Three generous bedrooms
- Bathroom with combination bath/shower
- Ample storage throughout the home
- Shared 676sqm allotement