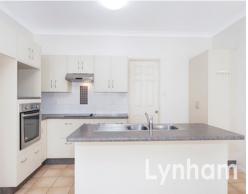

## THE PROPERTY

- 4 bedrooms with built-in wardrobes
- Main bedroom features walk-in wardrobe and private ensuite
- Combined living & dining room
- Central kitchen with stainless steel appliances and ample storage
- Main bathroom with shower/bathtub combination and separate toilet
- Internal Laudry
- Fully air-conditioned
- Rear patio
- 432sqm Allotment
- Double lock up garage
- Close proximity to IGA and other specialty