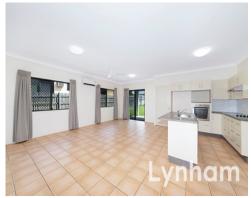

## THE PROPERTY

- 4 bedrooms with built-in wardrobes
- Main bedroom features walk-in wardrobe and private ensuite
- Combined living & dining room
- Central kitchen with stainless steel appliances and ample storage
- Main bathroom with shower/bathtub combination and separate toilet
- Internal Laudry
- Fully air-conditioned
- Rear patio
- 432sqm Allotment
- Double lock up garage
- Close proximity to IGA and other specialty