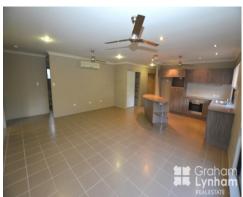

This house has a large living room & dining area at the rear of the house as well as a theatre room at the front of the house. The modern kitchen features quality fittings, large island bench and extensive storage space.