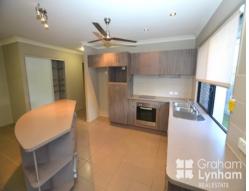

This house has a large living room & dining area at the rear of the house as well as a theatre room at the front of the house. The modern kitchen features quality fittings, large island bench and extensive storage space.