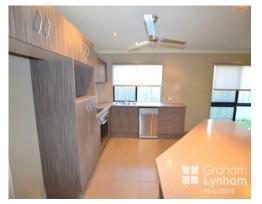

This house has a large living room & dining area at the rear of the house as well as a theatre room at the front of the house. The modern kitchen features quality fittings, large island bench and extensive storage space.