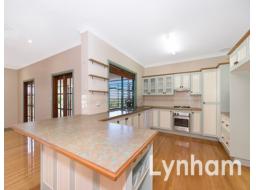

## ?THE PROPERTY

- Three good size bedrooms with built-in wardrobes? & air conditioned
- Study/ Possible 4th bedroom
- Master bedroom with ensuite & walk-in wardrobe?
- Large kitchen with stainless steel appliances
- Open plan living & dining area?
- Formal lounge room
- Family size main bathroom
- Large in-ground pool
- 10 minutes to the CBD and all the extra co