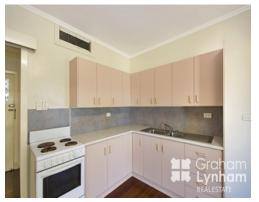

## THE PROPERTY

- 2 Good size bedrooms
- Open plan living/dining area
- Polished timber floors throughout
- Modern kitchen
- Main bathroom
- Fenced front yard
- Front veranda
- Back enclosed entertaining area
- Single Carport
- Spacious backyard
- Air conditioned throughout