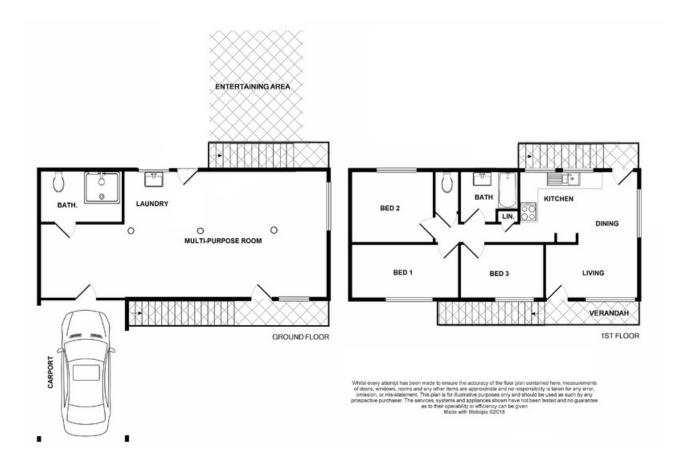

## **Convenient Living**

Call Graham Lynham for inspection 7 days a week 0447250222

This high-set home positioned on a 798sqm block offers a fully renovated home a short walk to all modern conveniences. !

The home is central to to the Woodlands Village Shopping Centre, public and private schools (primary and secondary), public transport and the Bruce Highway.

The home features three bedrooms living area and modern kitchen and bathroom upstairs, as well carport and a lockable enclosed area with second bathroom and shower downstairs (not legal height downstairs).

The property features double side access to the fully fenced yard.

There is a powered lawn locker to store your tools & hobbies & equipment.

-NRenovated bathroom with improved modern st

**OFFICE** 

37Thuringowa Drive, Kirwan