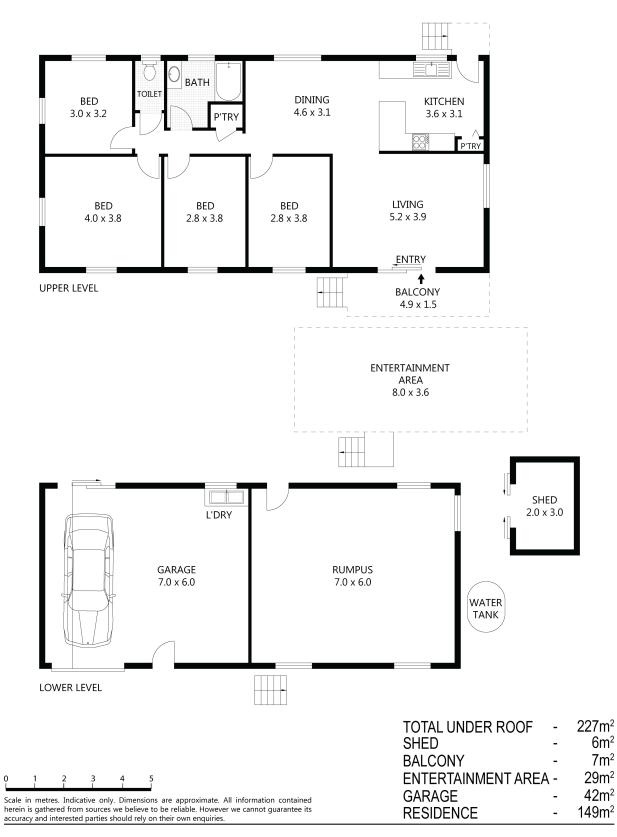

PRICE GUIDE: Contact agent

Area:

955 m2

THE PROPERTY

- Four goods sized bedrooms
- Large Lounge
- Air conditioning to living area
- Freshly painted internally
- Separate Dining, Living and Kitchen
- Downstairs offers Rumpus/games/teenagers r