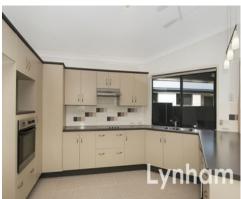

## THE PROPERTY

- Three carpeted bedrooms with built-in wardrobes
- Main bedroom is complimented by a large ensuite & walk-in wardrobe
- Open plan kitchen featuring great storage and quality fittings and fixtures
- Combined dining & lounge room with direct access to the rear patio
- -Formal lounge room to the front of the home.
- Double remote garage; with convenient internal access