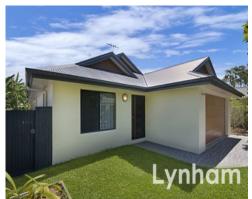

## THE PROPERTY

- Three carpeted bedrooms with built-in wardrobes
- Main bedroom is complimented by a large ensuite & walk-in wardrobe
- Open plan kitchen featuring great storage and quality fittings and fixtures
- Combined dining & lounge room with direct access to the rear patio
- -Formal lounge room to the front of the home.
- Double remote garage; with convenient internal access