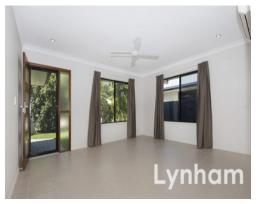

## THE PROPERTY

- Three carpeted bedrooms with built-in wardrobes
- Main bedroom is complimented by a large ensuite & walk-in wardrobe
- Open plan kitchen featuring great storage and quality fittings and fixtures
- Combined dining & lounge room with direct access to the rear patio
- -Formal lounge room to the front of the home.
- Double remote garage; with convenient internal access