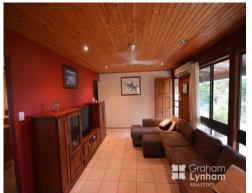

## Features include:

- 3 bedrooms (with BIR), 1 bathroom
- beautiful wood paneling throughout
- large living area and separate dining
- kitchen with large stainless steel oven
- large patio and veranda that wraps around
- fenced yard for dogs
- double carport