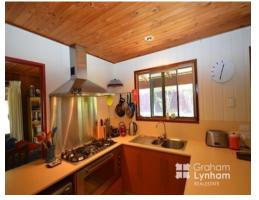

## Features include:

- 3 bedrooms (with BIR), 1 bathroom
- beautiful wood paneling throughout
- large living area and separate dining
- kitchen with large stainless steel oven
- large patio and veranda that wraps around
- fenced yard for dogs
- double carport