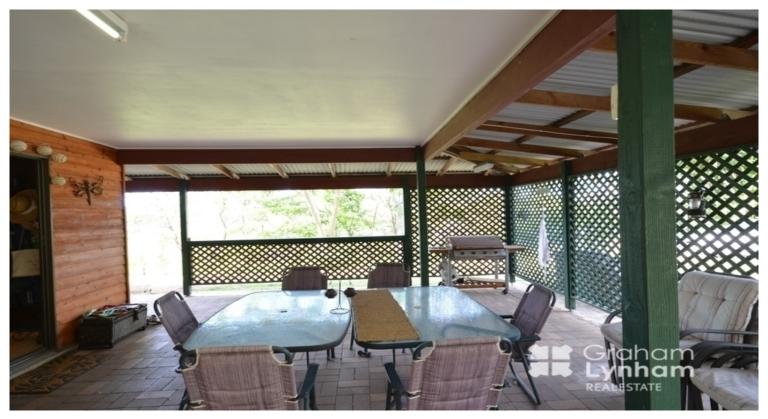

## Features include:

- 3 bedrooms (with BIR), 1 bathroom
- beautiful wood paneling throughout
- large living area and separate dining
- kitchen with large stainless steel oven
- large patio and veranda that wraps around
- fenced yard for dogs
- double carport