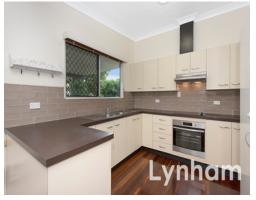

## THE PROPERTY

- 3 Great size bedrooms
- separate living and dining
- Modern kitchen
- Modern bathroom
- Front balcony
- Large rear deck perfect for entertaining
- Single lock up car space underneath house
- Lockable study area downstairs
- Dual street access to shed
- 7m  $\times$  5m  $\times$  3m Shed with additional features of 2.7m door, electric roller door & Mezaine floor
- Cubby house