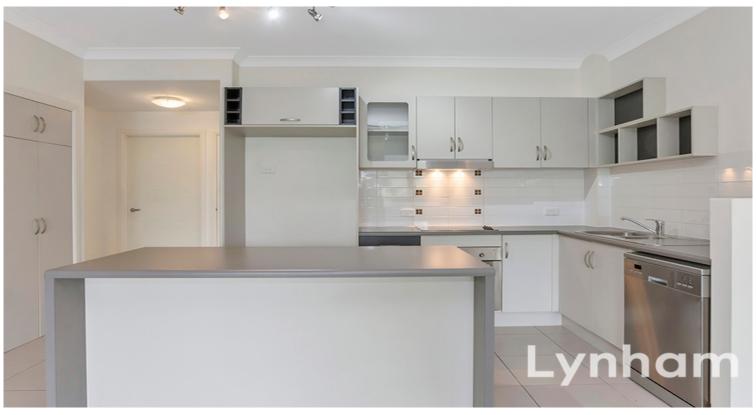

## THE PROPERTY

- Approx 90 m2
- Two bedrooms with built-in wardrobes
- Main Bedroom features a walk-in wardrobe and private ensuite
- Private balcony off main bedroom
- Modern kitchen with ample storage
- Open plan living & dining
- Main bathroom with combination shower/bath
- Built-in laundry
- Private balcony
- fully air conditioned
- Carport
- Resort style pool set amongst tropical gar