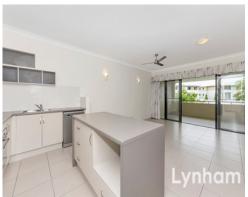

## THE PROPERTY

- Approx 90 m2
- Two bedrooms with built-in wardrobes
- Main Bedroom features a walk-in wardrobe and private ensuite
- Private balcony off main bedroom
- Modern kitchen with ample storage
- Open plan living & dining
- Main bathroom with combination shower/bath
- Built-in laundry
- Private balcony
- fully air conditioned
- Carport
- Resort style pool set amongst tropical gar