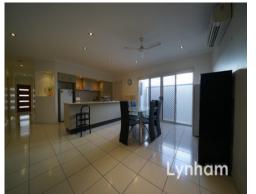

## PROPERTY:

- Large separate living and dining room
- 3 bedrooms with built-in wardrobes
- Main with ensuite and large walk in robe
- Front study area
- Fully air conditioned
- Plenty of storage areas.
- Court yard
- Single lock up garage
- Furniture includes lounges, tables and beds