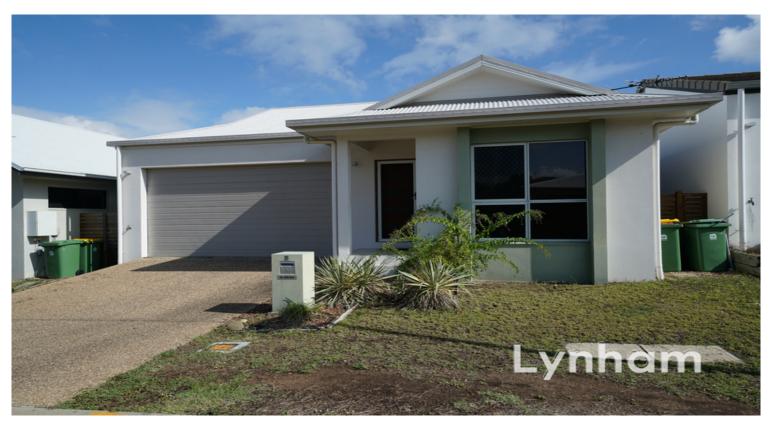

## Three bedroom fully furnished

This home offers open light filled interiors and a highly functional floor plan and all in its picture perfect location just a short stroll to lush parklands, the Ross River and Riverside Gardens' extensive hike and bike trail network

## PROPERTY:

- Large separate living and dining room
- 3 bedrooms with built-in wardrobes
- Main with ensuite and large walk in robe
- Front study area
- Fully air conditioned
- Plenty of storage areas.
- Court yard
- Single lock up garage
- Furniture includes lounges, tables and beds