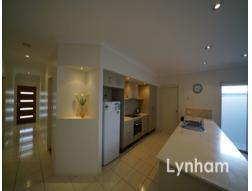

## PROPERTY:

- Large separate living and dining room
- 3 bedrooms with built-in wardrobes
- Main with ensuite and large walk in robe
- Front study area
- Fully air conditioned
- Plenty of storage areas.
- Court yard
- Single lock up garage
- Furniture includes lounges, tables and beds