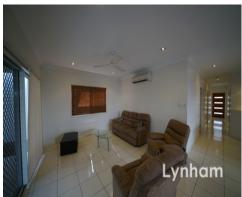

## PROPERTY:

- Large separate living and dining room
- 3 bedrooms with built-in wardrobes
- Main with ensuite and large walk in robe
- Front study area
- Fully air conditioned
- Plenty of storage areas.
- Court yard
- Single lock up garage
- Furniture includes lounges, tables and beds