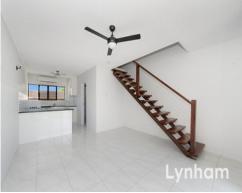

## THE PROPERTY

- Open plan living & dining
- Modern kitchen with ample storage
- 2 Tiled bedrooms
- Bathroom features double vanity, shower & toilet
- Internal laundry
- Fully air-conditioned
- Single carport