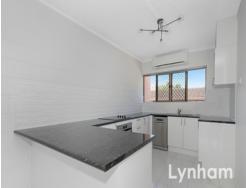

## THE PROPERTY

- Open plan living & dining
- Modern kitchen with ample storage
- 2 Tiled bedrooms
- Bathroom features double vanity, shower & toilet
- Internal laundry
- Fully air-conditioned
- Single carport