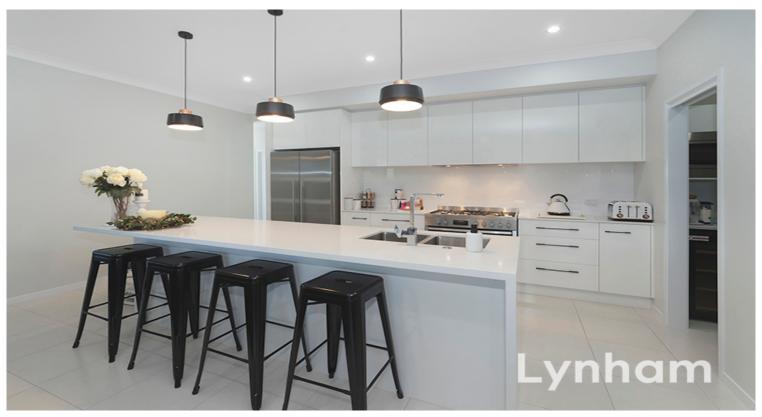

## THE PROPERTY

- Beautiful street appeal with functional design all on a 510sqm dual access block
- Smart floor plan and practical living space with defined family zones
- Practical theater room
- Well-appointed central kitchen with large 6 burner gas stove/oven, ample bench space & amazing storage with the walk-in pantry
- Four good sized bedrooms with built-in wardrobes
- Main bedroom features large walk through wardrobe & private ensuite
- Main bathroom featuring separate shower, bath & toilet
- Internal laundry with walk-in linen cupboard
- Solar Power
- Close proximity to Cannon Park movie and r