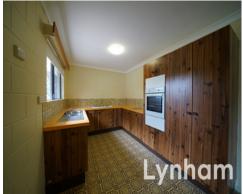

## **Brilliant Corner Location**

The position of this home is enticing, equally as enticing is the options.

The home has just been freshly painted inside complete with new blinds and carpet

It is a spacious home with large living area, separate dining and kitchen. The kitchen has updated appliances.