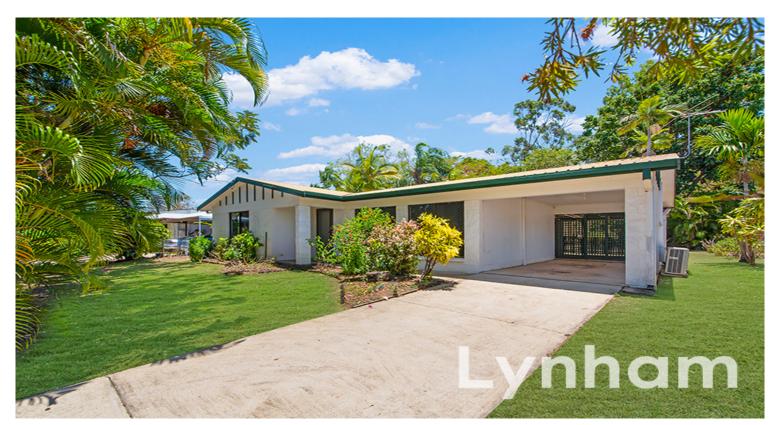

## Three bedroom family on 1012 m2 allotment

Sold by Graham and Shelly Lynham

Perfectly located, with no rear neighbour, this solid low set three bedroom block home offers an affordable entry to the popular suburb of Wulguru.

Built around 1988, the property has been in the same hands for 15 years, and whilst original and faithful to it's original build, it offers a blank canvas for it's new owner to freshen or renovate.

Located uniquely against the foot hills of Mount Stuart, with no rear neighbour, the generously sized 1012 m2 allotment offers a serene perspective particularity late afternoon when the wildlife including kangaroos graze in the yard.