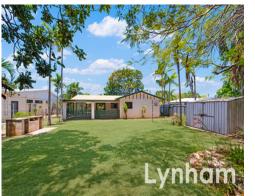

Built around 1988, the property has been in the same hands for 15 years, and whilst original and faithful to it's original build, it offers a blank canvas for it's new owner to freshen or renovate.

Located uniquely against the foot hills of Mount Stuart, with no rear neighbour, the generously sized 1012 m2 allotment offers a serene perspective particularity late afternoon when the wildlife including kangaroos graze in the yard.

Area: 1012 m2