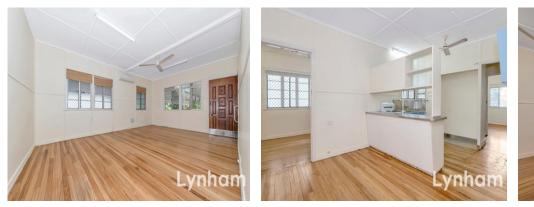

THE PROPERTY

- Large formal living area
- Combined dining area & kitchen
- Polished timber flooring & high ceilings throughout
- 4 large bedrooms
- Main bathroom with walk-in shower & separate toilet
- Internal laundry
- Covered entertaining area
- Spacious 911sqm allotment
- Close proximity to Stockland and Myers Sho