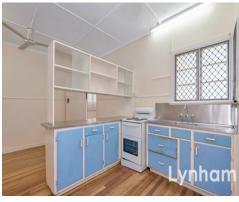

THE PROPERTY

- Large formal living area
- Combined dining area & kitchen
- Polished timber flooring & high ceilings throughout
- 4 large bedrooms
- Main bathroom with walk-in shower & separate toilet
- Internal laundry
- Covered entertaining area
- Spacious 911sqm allotment
- Close proximity to Stockland and Myers Sho