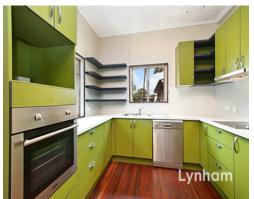

## THE PROPERTY

- Open plan lounge and dining
- 3 bedrooms (2 with built-in wardrobes)
- Main bedroom & Lounge air conditioned
- Renovated kitchen
- Modern bathroom
- downstairs room plus storage room
- 809sqm allotment
- Double gate access
- Fully fenced
- Garden shed