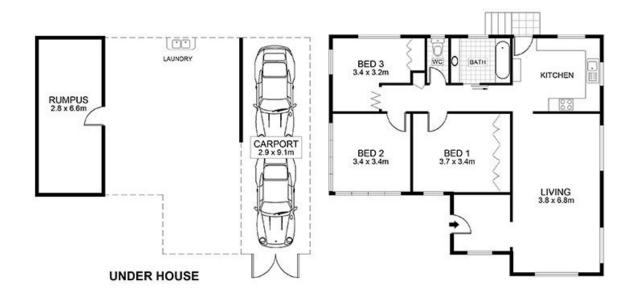

## **Modern Character Filled Home**

This character filled three bedroom home has been freshly painted with newly polished timber floors. The home boast a large 809sqm block with double gate access perfect for fitting a boat or caravan in the yard.

## THE PROPERTY

- Open plan lounge and dining
- 3 bedrooms (2 with built-in wardrobes)
- Main bedroom & Lounge air conditioned
- Renovated kitchen
- Modern bathroom
- downstairs room plus storage room
- 809sqm allotment
- Double gate access
- Fully fenced
- Garden shed