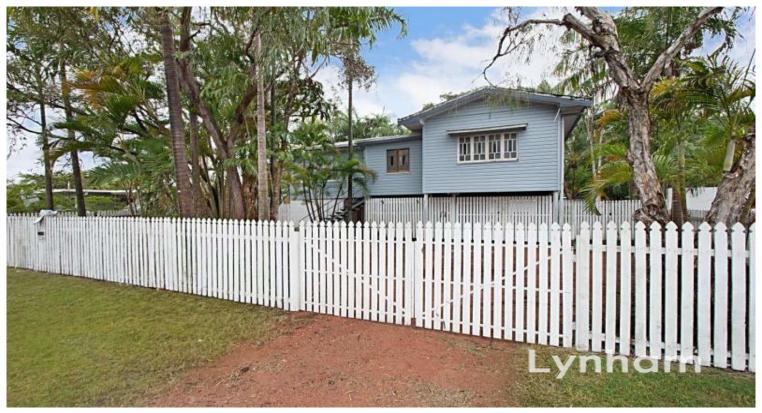

## **Modern Character Filled Home**

This character filled three bedroom home has been freshly painted with newly polished timber floors. The home boast a large 809sqm block with double gate access perfect for fitting a boat or caravan in the yard.

## THE PROPERTY

- Open plan lounge and dining
- 3 bedrooms (2 with built-in wardrobes)
- Main bedroom & Lounge air conditioned
- Renovated kitchen
- Modern bathroom
- downstairs room plus storage room
- 809sqm allotment
- Double gate access
- Fully fenced
- Garden shed