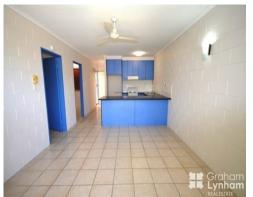

## THE PROPERTY

- 2 Bedrooms with built-in wardrobes
- Combined lounge & dining room with access to private courtyard
- Kitchen with ample storage
- Main bathroom with walk-in shower & separate toilet
- Fully air conditioned
- Laundry
- Ground floor unit