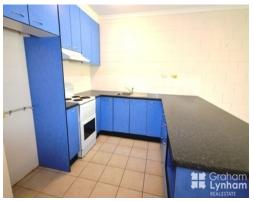

## THE PROPERTY

- 2 Bedrooms with built-in wardrobes
- Combined lounge & dining room with access to private courtyard
- Kitchen with ample storage
- Main bathroom with walk-in shower & separate toilet
- Fully air conditioned
- Laundry
- Ground floor unit