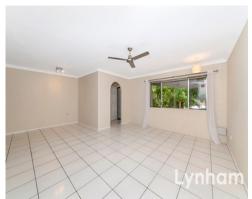

## THE PROPERTY

- Three well-sized bedrooms all with built-in wardrobes & timber flooring
- Renovated kitchen with ample storage & freestanding 5 burner oven/stove
- Tiled open plan living & dining area
- Main bathroom with floor to ceiling tiles, a large shower and quality fittings
- Large undercover alfresco area ideal for entertaining
- Private, fenced 600sqm yard with established gardens
- Garden shed + tiled carport