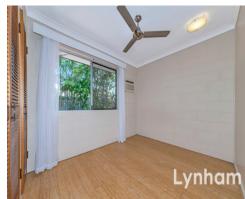

## THE PROPERTY

- Three well-sized bedrooms all with built-in wardrobes & timber flooring
- Renovated kitchen with ample storage & freestanding 5 burner oven/stove
- Tiled open plan living & dining area
- Main bathroom with floor to ceiling tiles, a large shower and quality fittings
- Large undercover alfresco area ideal for entertaining
- Private, fenced 600sqm yard with established gardens
- Garden shed + tiled carport