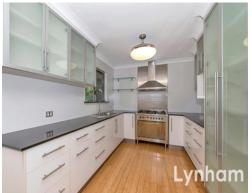

## THE PROPERTY

- Three well-sized bedrooms all with built-in wardrobes & timber flooring
- Renovated kitchen with ample storage & freestanding 5 burner oven/stove
- Tiled open plan living & dining area
- Main bathroom with floor to ceiling tiles, a large shower and quality fittings
- Large undercover alfresco area ideal for entertaining
- Private, fenced 600sqm yard with established gardens
- Garden shed + tiled carport