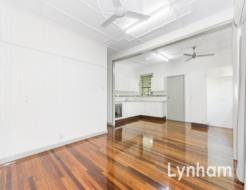

## THE PROPERTY

- Beautifully composed lounge/dining area with high ceilings and a wonderful sense of space
- Modernised kitchen with electric cookware and great storage
- 6 spacious bedrooms
- Modern bathroom with shower/bath tub combination
- Polished timber floors
- Recently painted
- Expansive Rear patio perfect for entertaining overlooking rear yard  $\boldsymbol{\vartheta}$  in-ground pool