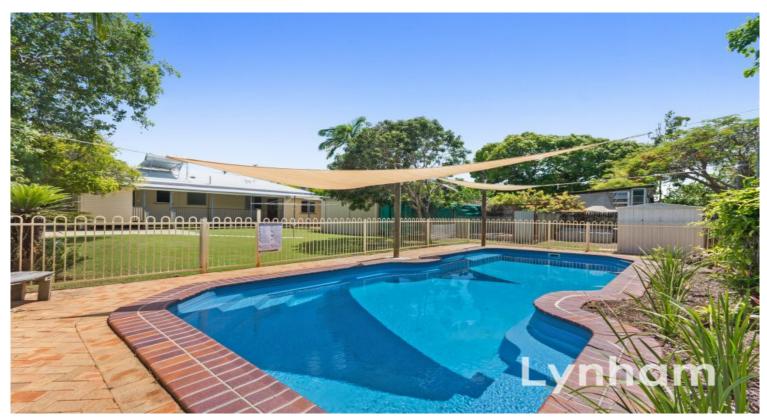

## THE PROPERTY

- Beautifully composed lounge/dining area with high ceilings and a wonderful sense of space
- Modernised kitchen with electric cookware and great storage
- 6 spacious bedrooms
- Modern bathroom with shower/bath tub combination
- Polished timber floors
- Recently painted
- Expansive Rear patio perfect for entertaining overlooking rear yard  $\boldsymbol{\vartheta}$  in-ground pool