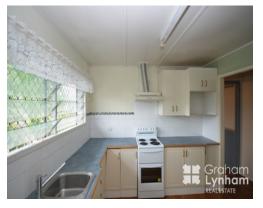

## THE PROPERTY

- \* Highset 3 bedroom
- \* Large living area
- \* Modern kitchen
- \* Balcony off main bedroom
- \* Polished timber floors
- \* Screens & ceiling fans
- \* Tropical garden with paved sitting area
- \* 2 lockable car spaces
- \* high timber fences with double gates