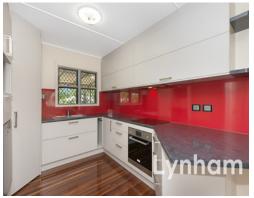

## THE PROPERTY

- 3 Large bedrooms
- Separate open plan living and dining room
- Modern Kitchen
- Renovated Bathrooms
- Beautiful polished timber floors
- Large lounge room leading out to large rear patio
- Car accommodation under home
- Enclosed underneath with second bathroom & rumpus room
- Large yard overlooked by the rear patio
- Situated on an easy to maintain 809m2 block
- Solar
- Rear shed not included
- Easy access to both public and private sch