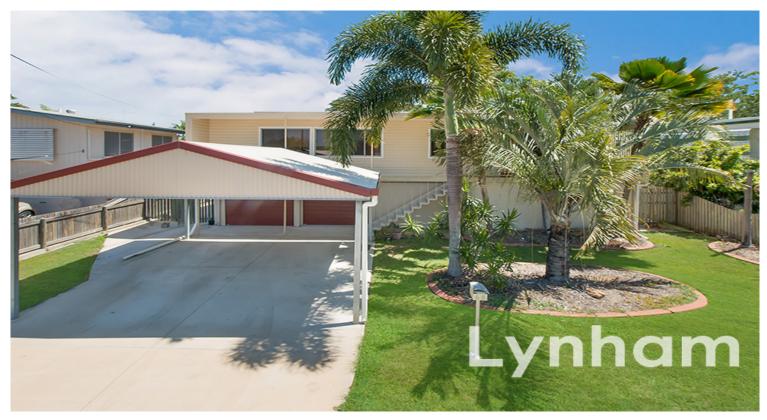

PRICE GUIDE: \$360 PER WEEK

Area: 809 m2

## Large Renovated High-Set 3 Bedroom Home

Centrally located close to all amenities the suburb has to offer included Otto's food market, this home features modern touches throughout with the major bonus of solar & large rear patio perfect for entertaining.

## THE PROPERTY

- 3 Large bedrooms
- Separate open plan living and dining room
- Modern Kitchen
- Renovated Bathrooms
- Beautiful polished timber floors
- Large lounge room leading out to large rear patio
- Car accommodation under home
- Enclosed underneath with second bathroom & rumpus room
- Large yard overlooked by the rear patio
- Situated on an easy to maintain 809m2 block
- Solar
- Rear shed not included
- Easy access to both public and private sch