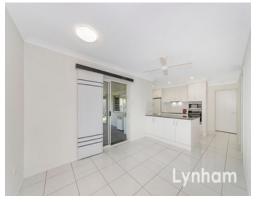

## The Home

- Tiled living areas
- Renovated kitchen with stone bench tops
- Two living areas
- Four bedrooms with built ins
- Air conditioning to three bedrooms
- Internal laundry
- Enclosed entertain area/patio
- Solar panels (2.5Kw)
- Insulated roof
- Large powered shed (7 X 4 mtrs)
- Within minutes to Fairfield Shopping Preci