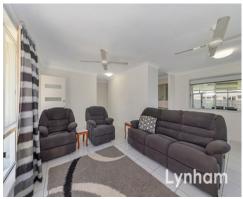

## The Home

- Tiled living areas
- Renovated kitchen with stone bench tops
- Two living areas
- Four bedrooms with built ins
- Air conditioning to three bedrooms
- Internal laundry
- Enclosed entertain area/patio
- Solar panels (2.5Kw)
- Insulated roof
- Large powered shed (7 X 4 mtrs)
- Within minutes to Fairfield Shopping Preci