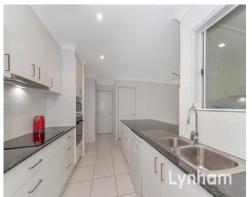

## The Home

- Tiled living areas
- Renovated kitchen with stone bench tops
- Two living areas
- Four bedrooms with built ins
- Air conditioning to three bedrooms
- Internal laundry
- Enclosed entertain area/patio
- Solar panels (2.5Kw)
- Insulated roof
- Large powered shed (7 X 4 mtrs)
- Within minutes to Fairfield Shopping Preci