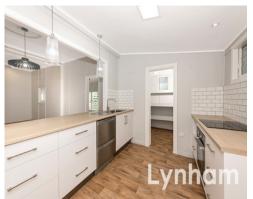

## The Property

- Low set Home
- Three large bedrooms
- 3rd bedroom separate to the main house with ensuite
- Galley style main kitchen with walk in pantry, induction cook top  $\ensuremath{\mathfrak{F}}$  Dishwasher
- Large modern bathroom with separate shower and bathtub
- Main bedroom features walk-in wardrobe
- Air conditioning throughout
- Veranda
- Glass louvered windows throughout
- Tandem garage with remote garage plus addi