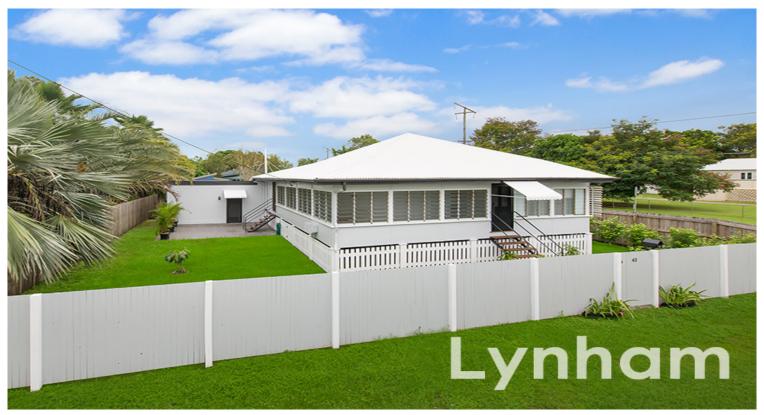

PRICE GUIDE: \$400 PER WEEK

Area: 608 m2

## **Renovated Queenslander**

This home has been fully renovated to an impeccable standard. With only some of the main features being the open plan kitchen that seamlessly flows out to the dining & living area, renovated main bathroom with traditional bathtub. The property is fully fenced and only a short stroll to local parks, Railway Estate State School, shops and Townsville City.

## The Property

- Low set Home
- Three large bedrooms
- 3rd bedroom separate to the main house with ensuite
- Galley style main kitchen with walk in pantry, induction cook top  $\ensuremath{\mathfrak{F}}$  Dishwasher
- Large modern bathroom with separate shower and bathtub
- Main bedroom features walk-in wardrobe
- Air conditioning throughout
- Veranda
- Glass louvered windows throughout
- Tandem garage with remote garage plus addi