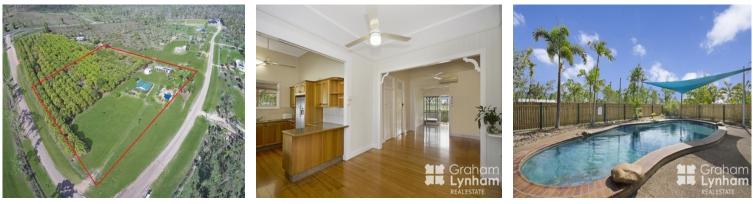

## **Premium Acreage**

Sold by Graham and Shelly Lynham

This 5 acre allotment is the only one of its size available in the prestigious Ken's Court. Surrounded by a mix of high quality new homes and traditional Queenslander's, the corner alloment includes dual street access, bore, hard stand and plenty of room to move.

## THE PROPERTY

- Large 4 bedroom Queenslander with study
- Verandah wraps around front & side
- All original features throughout
- Timber floors
- Air conditioned with split systems
- Timber kitchen
- Spacious living area
- Dining area