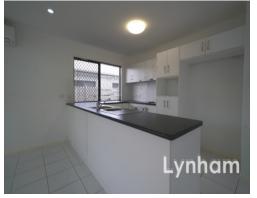

## THE PROPERTY

- 4 Great size bedrooms
- Separate living and dining area
- Huge modern kitchen
- Private master bedroom with ensuite & walk-in Wardrobe
- Remaining 3 bedrooms with built-in wardrobes
- Family sized main bathroom
- Fully air conditioned
- Outdoor entertaining area
- Fully fenced
- Security screens throughout
- Modern window coverings
- Double Garage