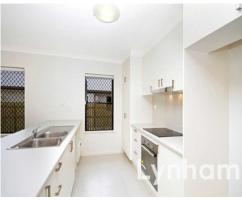

## THE PROPERTY

- Four bedrooms all built-in wardrobes
- Master with ensuite, walk-in wardrobes
- Centrally located kitchen with ample storage
- Combined living and dining area features an open plan layout flowing out to the rear patio
- Separate formal lounge room
- Main bathroom feates separate shower, bath & toilet
- Home is fully tiled including bedrooms
- Internal Laundry
- Primary, secondary schools and day-care fa