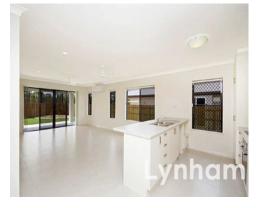

## THE PROPERTY

- Four bedrooms all built-in wardrobes
- Master with ensuite, walk-in wardrobes
- Centrally located kitchen with ample storage
- Combined living and dining area features an open plan layout flowing out to the rear patio
- Separate formal lounge room
- Main bathroom feates separate shower, bath & toilet
- Home is fully tiled including bedrooms
- Internal Laundry
- Primary, secondary schools and day-care fa