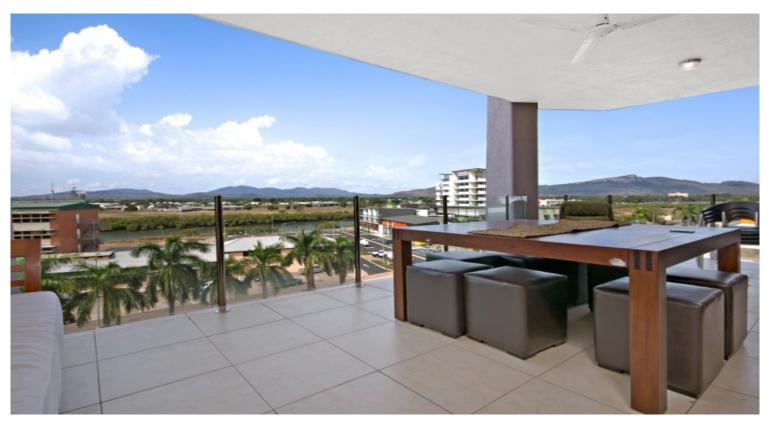

## Enjoy Friday night beers overlooking the city!

## EXECUTIVE UNIT - PRIME LOCATION!

This immaculate unit has it all, featuring 3 great size bedrooms with built in robes, en-suite to main bedroom, spacious combined lounge dining, designer kitchen, fully air-conditioned, huge balcony over looking castle hill and the city lights of Townsville.

Secure complex with managers onsite, resort style pool and two underground car spaces.

All this centrally located within walking distance to Flinders Street Mall, shops, transport and the strand.

Please contact our office today to inspect.