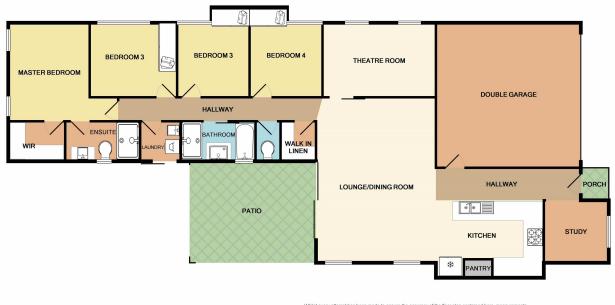

Area:

416 m2

## Solar Power + Theatre room

This sleek and stylish home provides the ultimate carefree haven, the perfect size for couples and families alike. With two living areas, a beautiful modern kitchen and a study it easily puts itself above others rental properties on the market.

\*\* Also with solar power to help with the cost of living!\*\*

THE PROPERTY

- 4 Good size bedrooms
- All bedrooms have BIR
- Master bedroom has large WIR & private en suite
- En suite has double shower
- Large open plan living/dining area
- Modern kitchen with stone benchtops
- Family size main bathroom with separate bath and shower
- Study at front which could also be used as a kids toy area
- Great size patio