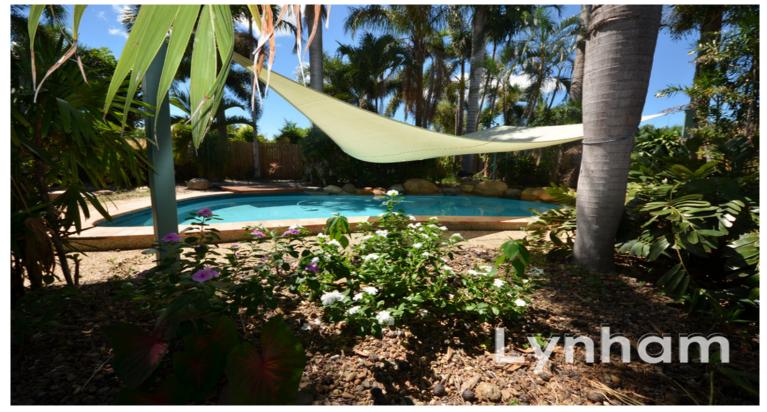

## THE PROPERTY

- 5 bedrooms
- 2 bathrooms
- Fully air-conditioned
- Built-in robes to all bedrooms, plus en suite to the main
- Large entertainment area plus servery window which can be used as a bar
- Beautiful in-ground pool
- Plenty of off street parking, and secure parking for 2 cars
- Garden shed for extra storage space
- Stylish and modern kitchen with island bench
- Carpeted lounge and bedrooms
- Tiled living and dining
- Separate toilet to the bathroom
- 1,416 sqm allotment with bore water