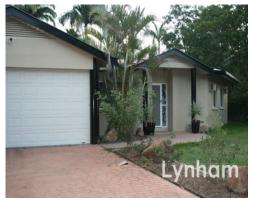

## THE PROPERTY

- 5 bedrooms
- 2 bathrooms
- Fully air-conditioned
- Built-in robes to all bedrooms, plus en suite to the main
- Large entertainment area plus servery window which can be used as a bar
- Beautiful in-ground pool
- Plenty of off street parking, and secure parking for 2 cars
- Garden shed for extra storage space
- Stylish and modern kitchen with island bench
- Carpeted lounge and bedrooms
- Tiled living and dining
- Separate toilet to the bathroom
- 1,416 sqm allotment with bore water