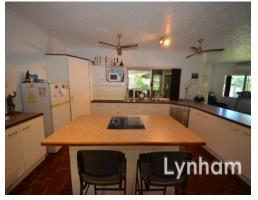

## THE PROPERTY

- 5 bedrooms
- 2 bathrooms
- Fully air-conditioned
- Built-in robes to all bedrooms, plus en suite to the main
- Large entertainment area plus servery window which can be used as a bar
- Beautiful in-ground pool
- Plenty of off street parking, and secure parking for 2 cars
- Garden shed for extra storage space
- Stylish and modern kitchen with island bench
- Carpeted lounge and bedrooms
- Tiled living and dining
- Separate toilet to the bathroom
- 1,416 sqm allotment with bore water