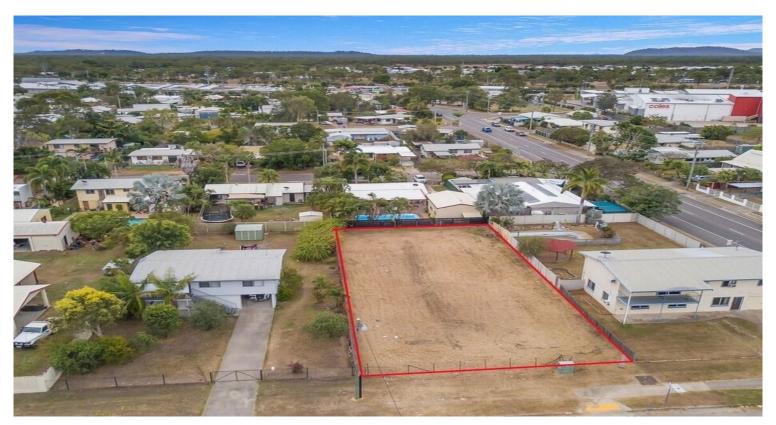

## Large residential allotment

Sold by Graham and Shelly Lynham

Hard to find at the value, this large 800 m2 allotment on Geaney Lane Deeragun is within minutes of all a family could need.

Located in a established area, location offers everything a family or investor would envisage with Public and Private schools, Supermarkets, newsagencies, coffee shops, pharmacy and only a short drive the North Shore [Stockland Development].

PRICE GUIDE: \$70,000.00

Area: 800 m2

**Graham Lynham** 0447 250 222

Shelly Lynham 0414 250 166

**OFFICE** 

37Thuringowa Drive, Kirwan

07 4723 3222