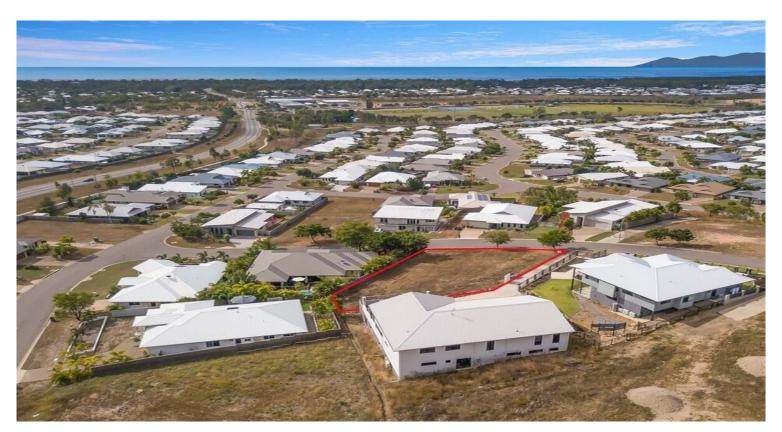

## Hillside living overlooking the Coral Sea

Never a better time for first home buyer to build a home with Qld and federal Government incentives the best in a generation.

Take advantage of the panoramic ocean and island views from this elevated allotment at 16 Harrier court Bushland beach 4818.

Featuring a gentle incline, the generously sized 952 m2 block in a quiet cul de sac is surrounded by quality homes.

The only thing left to do is to design your brand new home on the gentle slope of this 952m2 block. With a cul-de-sac just up the hill, you'll be in good company in this quiet court featuring quality executive homes.

The location offers all the conveniences of urban living, with bus transport, medic and pharmacy, shops, beach, hotel, fishing and boating facilities of Bushland Beach nearby.

PRICE GUIDE: \$85,000.00

Area: 952 m2