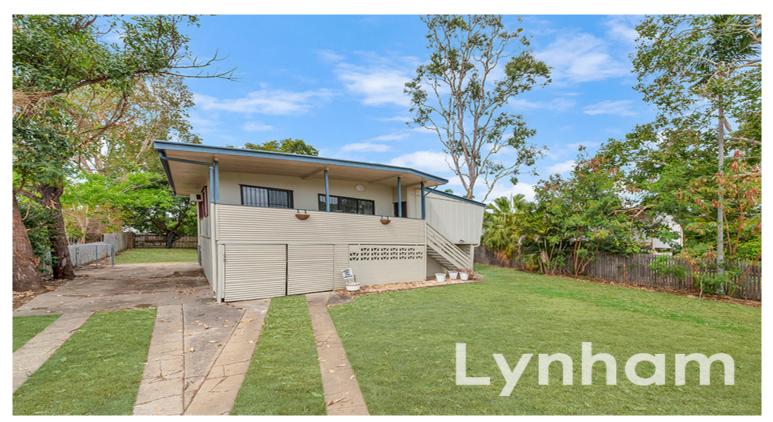

## PRICE GUIDE: \$300 PER WEEK

Area: 784 m2

Three bedroom highset home central to everything

This large family home is located within walking distance to schools, public transport, the Kmart and Stockland Shopping centers. With both a front and back patio to catch the morning and afternoon breezes, this home is great for entertaining and relaxing.

- 3 Spacious bedrooms
- Air-conditioning throughout
- Security bars throughout
- Fully fenced yard
- Lockable garage
- Downstairs is completely lockable
- Extra off street parking to side of house
- Low maintenance yard
- Ceiling fans throughout
- Polished timber floors