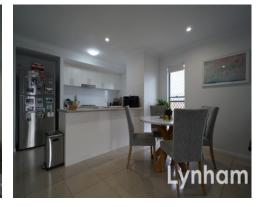

## THE PROPERTY

- 3 bedrooms with wardrobes
- Main bedroom features ensuite & walk-in wardrobe
- Large galley style kitchen with ample storage
- Open plan living
- Gas cook top
- Fully air conditioned and fans in each room
- Back patio for entertaining
- Double fridge space
- Internal laundry
- Corner block
- Large double garage
- Moments to the North Shore Precinct, Shopp