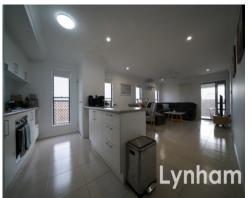

## THE PROPERTY

- 3 bedrooms with wardrobes
- Main bedroom features ensuite & walk-in wardrobe
- Large galley style kitchen with ample storage
- Open plan living
- Gas cook top
- Fully air conditioned and fans in each room
- Back patio for entertaining
- Double fridge space
- Internal laundry
- Corner block
- Large double garage
- Moments to the North Shore Precinct, Shopp