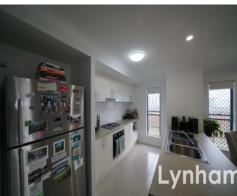

## THE PROPERTY

- 3 bedrooms with wardrobes
- Main bedroom features ensuite & walk-in wardrobe
- Large galley style kitchen with ample storage
- Open plan living
- Gas cook top
- Fully air conditioned and fans in each room
- Back patio for entertaining
- Double fridge space
- Internal laundry
- Corner block
- Large double garage
- Moments to the North Shore Precinct, Shopp