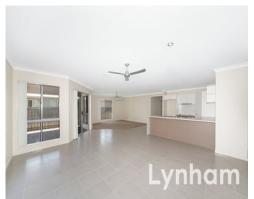

## THE PROPERTY

- Four bedrooms, all with built-in wardrobes and ceiling fans
- Master with ensuite, built-in wardrobes and rear yard access
- Centrally located kitchen with electric cooking & dishwasher
- Separate open plan living and dining area
- Main bathroom features separate shower & bath
- Fully air-conditioned
- Fenced yard with covered entertaining area
- No rear neighbours