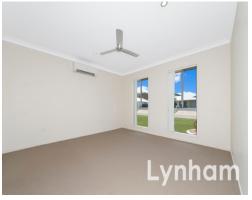

## THE PROPERTY

- Four bedrooms, all with built-in wardrobes and ceiling fans
- Master with ensuite, built-in wardrobes and rear yard access
- Centrally located kitchen with electric cooking & dishwasher
- Separate open plan living and dining area
- Main bathroom features separate shower & bath
- Fully air-conditioned
- Fenced yard with covered entertaining area
- No rear neighbours