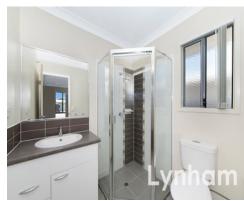

## THE PROPERTY

- Four bedrooms, all with built-in wardrobes and ceiling fans
- Master with ensuite, built-in wardrobes and rear yard access
- Centrally located kitchen with electric cooking & dishwasher
- Separate open plan living and dining area
- Main bathroom features separate shower & bath
- Fully air-conditioned
- Fenced yard with covered entertaining area
- No rear neighbours