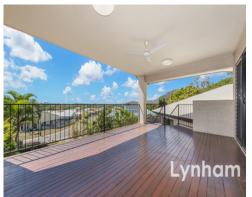

## THE PROPERTY

- Combined living & dining room flowing through out to the front patio
- Separate family room
- Large kitchen with ample storage and dishwasher
- Tiled living areas
- Lots of natural light
- Three good size bedrooms with built-in wardrobes
- Master bedroom has an ensuite and private patio
- Large outdoor entertaining area
- Double garage
- Fully air conditioned
- Close proximity to the IGA Shopping Centre