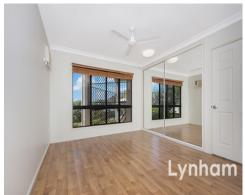

## THE PROPERTY

- Combined living & dining room flowing through out to the front patio
- Separate family room
- Large kitchen with ample storage and dishwasher
- Tiled living areas
- Lots of natural light
- Three good size bedrooms with built-in wardrobes
- Master bedroom has an ensuite and private patio
- Large outdoor entertaining area
- Double garage
- Fully air conditioned
- Close proximity to the IGA Shopping Centre