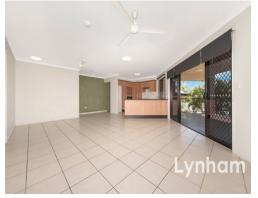

## THE PROPERTY

- Combined living & dining room flowing through out to the front patio
- Separate family room
- Large kitchen with ample storage and dishwasher
- Tiled living areas
- Lots of natural light
- Three good size bedrooms with built-in wardrobes
- Master bedroom has an ensuite and private patio
- Large outdoor entertaining area
- Double garage
- Fully air conditioned
- Close proximity to the IGA Shopping Centre