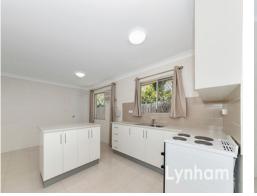

THE PROPERTY

- Open plan living & dining
- Renovated kitchen with island bench
- 2 large bedrooms
- Bathroom features shower and separate toilet
- Internal laundry
- Fully air-conditioned
- Fenced yard
- Single lock-up garage