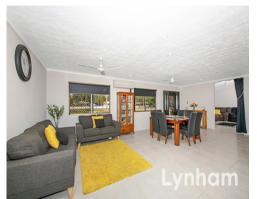

## Property Features

- Renovated Modern Kitchen with Stainless Steel Appliances
- Tiled Living Areas
- Four Bedrooms(Three with Built-In wardrobes)
- Fourth Bedroom Fully Self Contained
- Fully Air Conditioned with Split Systems
- Internal Laundry
- Patios Surrounding the Home
- Two Separate External Entertaining Areas
- In-ground Salt Water Pool
- Powered 15 amp Shed 6 X 9 mtrs with Awning