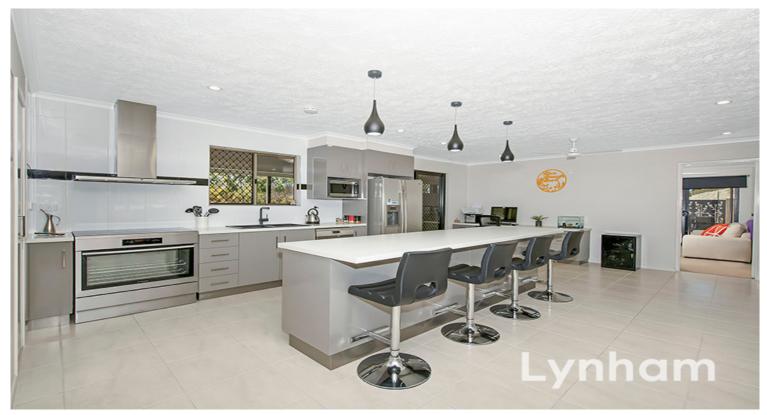

## Property Features

- Renovated Modern Kitchen with Stainless Steel Appliances
- Tiled Living Areas
- Four Bedrooms(Three with Built-In wardrobes)
- Fourth Bedroom Fully Self Contained
- Fully Air Conditioned with Split Systems
- Internal Laundry
- Patios Surrounding the Home
- Two Separate External Entertaining Areas
- In-ground Salt Water Pool
- Powered 15 amp Shed 6 X 9 mtrs with Awning