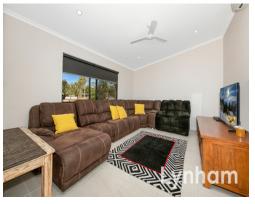

## Property Features

- Renovated Modern Kitchen with Stainless Steel Appliances
- Tiled Living Areas
- Four Bedrooms(Three with Built-In wardrobes)
- Fourth Bedroom Fully Self Contained
- Fully Air Conditioned with Split Systems
- Internal Laundry
- Patios Surrounding the Home
- Two Separate External Entertaining Areas
- In-ground Salt Water Pool
- Powered 15 amp Shed 6 X 9 mtrs with Awning