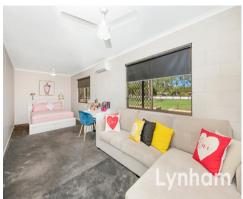

## Property Features

- Renovated Modern Kitchen with Stainless Steel Appliances
- Tiled Living Areas
- Four Bedrooms(Three with Built-In wardrobes)
- Fourth Bedroom Fully Self Contained
- Fully Air Conditioned with Split Systems
- Internal Laundry
- Patios Surrounding the Home
- Two Separate External Entertaining Areas
- In-ground Salt Water Pool
- Powered 15 amp Shed 6 X 9 mtrs with Awning