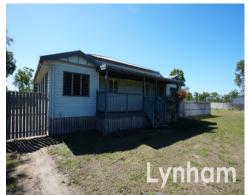

Typical of a home from this era, upon entry you walk into the large sleepout/sunroom - this becomes a very flexible space which could be utilized as a living area, kids play area, study space etc. There is a spacious formal lounge which boasts a split system air con.