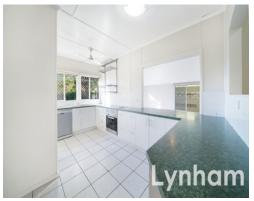

## THE PROPERTY

- 3 Bedrooms with polished timber floors
- Modern kitchen with ample storage
- Combined living & dining room
- Modern bathroom with shower/bath combination
- Separate tiled living/family room
- Large fenced yard
- Storm water drainage discharges directly to street
- Quiet, leafy street with good neighbours