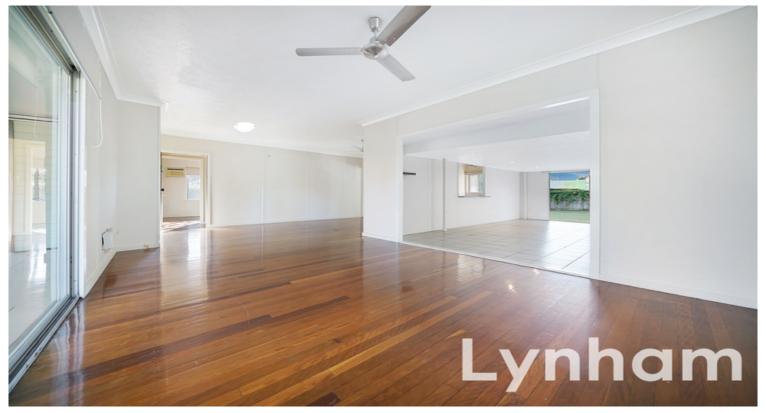

## THE PROPERTY

- 3 Bedrooms with polished timber floors
- Modern kitchen with ample storage
- Combined living & dining room
- Modern bathroom with shower/bath combination
- Separate tiled living/family room
- Large fenced yard
- Storm water drainage discharges directly to street
- Quiet, leafy street with good neighbours